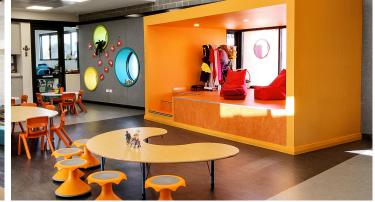

## St John Bosco College - WA

St John Bosco College is a Kindergarten for children under 12 years. The new state of the art early learning center includes primary classrooms, grassed and hard court play areas, enclosed assembly area, an administration building and a car park. The innovative building design has a focus on shared, flexible learning spaces which supports best practice, 21st century teaching and learning methods. Various colors of Marmoleum flooring have been installed to support the flexible learning spaces.