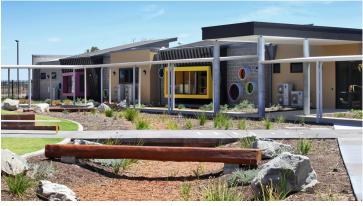

## St John Bosco College - WA

St John Bosco College is a Kindergarten for children under 12 years. The new state of the art early learning center includes primary classrooms, grassed and hard court play areas, enclosed assembly area, an administration building and a car park. The innovative building design has a focus on shared, flexible learning spaces which supports best practice, 21st century teaching and learning methods. Various colors of Marmoleum flooring have been installed to support the flexible learning spaces.