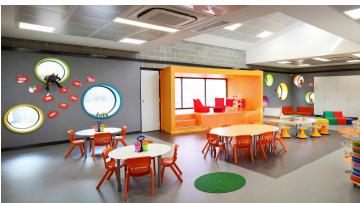

## St John Bosco College - WA

St John Bosco College is a Kindergarten for children under 12 years. The new state of the art early learning center includes primary classrooms, grassed and hard court play areas, enclosed assembly area, an administration building and a car park. The innovative building design has a focus on shared, flexible learning spaces which supports best practice, 21st century teaching and learning methods. Various colors of Marmoleum flooring have been installed to support the flexible learning spaces.