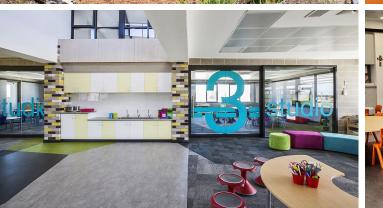

## St John Bosco College - WA

St John Bosco College is a Kindergarten for children under 12 years. The new state of the art early learning center includes primary classrooms, grassed and hard court play areas, enclosed assembly area, an administration building and a car park. The innovative building design has a focus on shared, flexible learning spaces which supports best practice, 21st century teaching and learning methods. Various colors of Marmoleum flooring have been installed to support the flexible learning spaces.