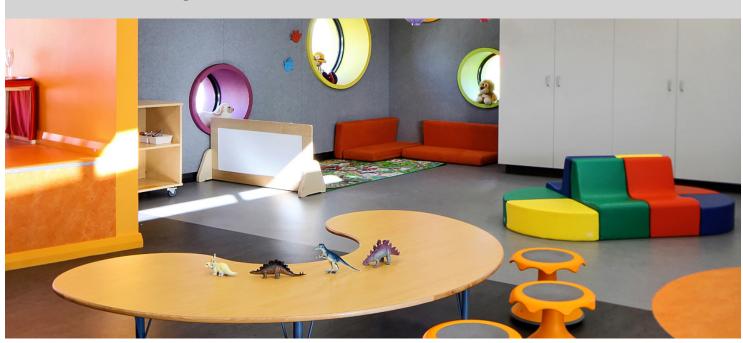

## St John Bosco College - WA

St John Bosco College is a Kindergarten for children under 12 years. The new state of the art early learning center includes primary classrooms, grassed and hard court play areas, enclosed assembly area, an administration building and a car park. The innovative building design has a focus on shared, flexible learning spaces which supports best practice, 21st century teaching and learning methods. Various colors of Marmoleum flooring have been installed to support the flexible learning spaces.